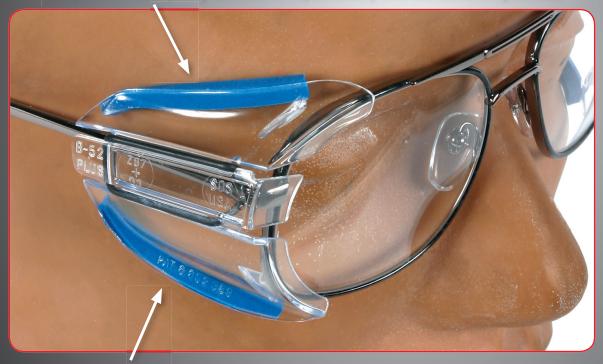

## LET US HELP. **COMPLIANT PROTECTION IS OUR SPECIALTY.**

The patented SafetyWing<sup>™</sup> distributes impact evenly over the entire wing surface.

Surrounds the exposed eye orbit area to maximize protective coverage.

The SafetyWing<sup>™</sup> mitigates cuts and fractures of the eye orbit facial structure. Comfort Cushions supply customized facial conformity, blocking foreign debris. SOS SIDEWEAR<sup>®</sup> shields easily adjusted to fit small, medium and large frames.